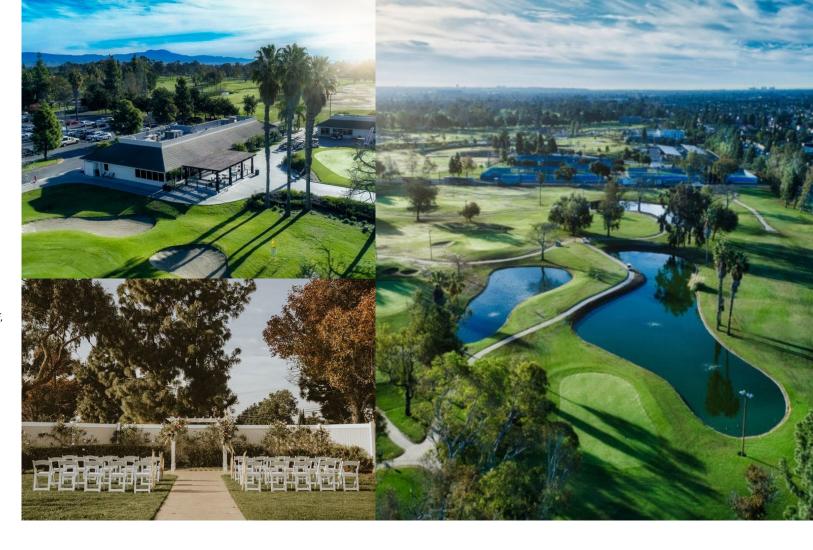

# EXPLORE OUR IMMERSIVE CLUB EXPERIENCE

We hope you enjoy this immersive experience, which gives you a small glimpse into our exceptional club atmosphere. Click "SEE YOURSELF HERE" to take a virtual tour of our space and explore everything the club has to offer. When you're ready, we'd be honored to show you more in person!

## **EVENT SPACE**

Baker's Park Place Banquet Center features rich decor, beautiful furnishings, a full-service bar and spectacular views. Enjoy a memorable locale for special events ranging from small, intimate functions to lavish receptions with all the bells and whistles.